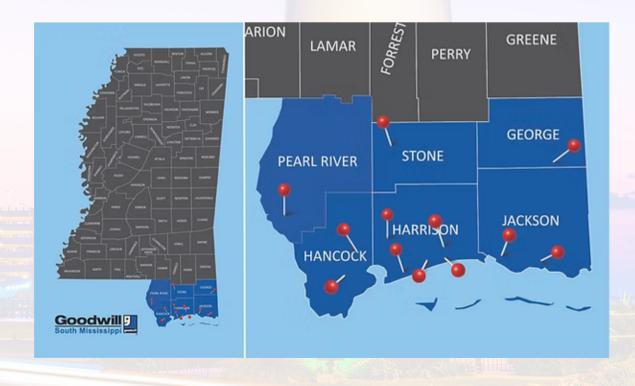

#### **WHO WE ARE**

Goodwill of South Mississippi is a nonprofit organization dedicated to transforming lives through the power of work. Serving the Mississippi Gulf Coast, Goodwill provides job training, employment placement services, and community-based programs to individuals facing barriers to employment. By operating retail stores and donation centers, Goodwill generates revenue to fund these vital programs, helping people gain the skills and confidence needed to achieve economic independence. Every donation and purchase supports its mission of building stronger communities through the dignity of work.

# PROUDLY SERVING 6 COUNTIES THROUGHOUT SOUTH MISSISSIPPI AND 12 RETAIL STORES



# Donations

# DONATED GOODS

147,721 (x33.66kbs per donation) = 4,972,289 lbs

# RECYCLED GOODS

2,658,840 lbs

Shop

# RETAIL SALES

\$10,140,147



# Provide Nobs

# INDIVIDUALS EMPLOYEED

264

## CONTRACT SERVICES

\$3,807,141

## WAGES & BENEFITS

\$6,882,024

# TOTAL PEOPLE SERVED

4,485



# **INCOME**

Retail: \$10,140,147

Contract Services: \$3,807,141

Other: \$34,194

TOTAL: \$13,981.482

#### Percentages:





### **EXPENSES**

Retail: \$7,451,303

Contract Services: \$2,826,602

Other: \$3,074,835

TOTAL: \$13,352,740

#### Percentages:



#### **BOARD CHAIR**

ANGIE JUZANG

Memorial Health System

#### **CHAIR ELECT**

CYNDY BAGGETT

Feeding the Gulf Coast

#### **MEMBERS AT LARGE**

KEVA SCOTT

Boys & Girls Clubs of the Gulf Coast

**BILL BRISCOE** 

Cadence Bank

**ALLIS