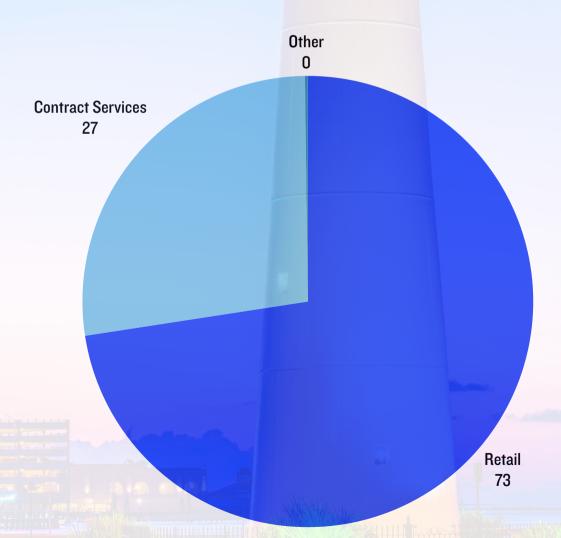

# **INCOME**

Retail: \$10,140,147

Contract Services: \$3,807,141

Other: \$34,194

TOTAL: \$13,981.482

#### Percentages: