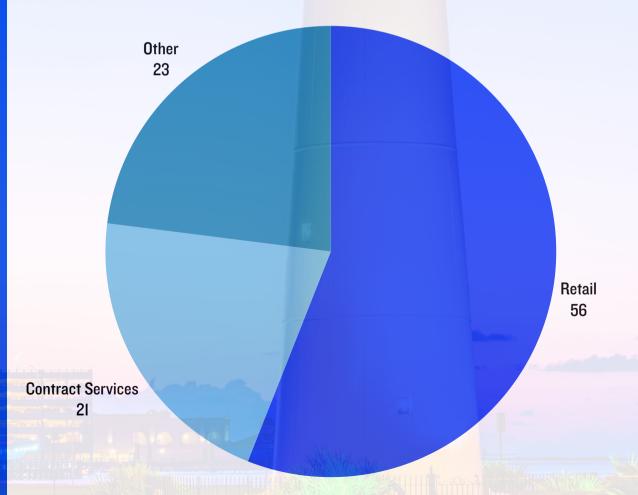

### **EXPENSES**

Retail: \$7,451,303

Contract Services: \$2,826,602

Other: \$3,074,835

TOTAL: \$13,352,740

#### Percentages: